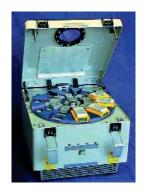

#### **EPD Auto Irradiator**

The Thermo Scientific EPD Auto Irradiator handles up to 10 EPDs (BG, G, N, N2, not mixed) on a removable carousel. The unit includes similar Am-241 and Cl-36 sources to the IRR manual irradiator, and works on the same radiological principles. The Auto Irradiator works fully interactively with EMDS3, which includes routines to drive it. Detailed information on the Auto Irradiator is available on request from Thermo Scientific.